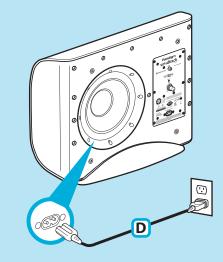

## **Power connection**

Digital connection to

TV (use for best audio)

Connect to power source.