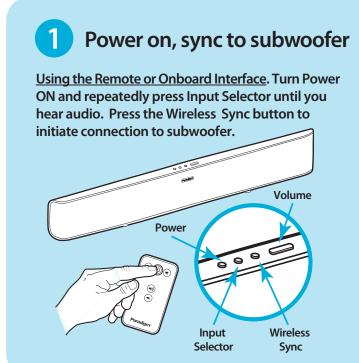

#### Wireless pairing

В

The Wireless Status Indicator on the soundbar should blink blue for less than 30 seconds and then go back to normal operation.

\*If the soundbar Wireless Status Indicator alternates between red and blue blinking, pairing has failed and the process must