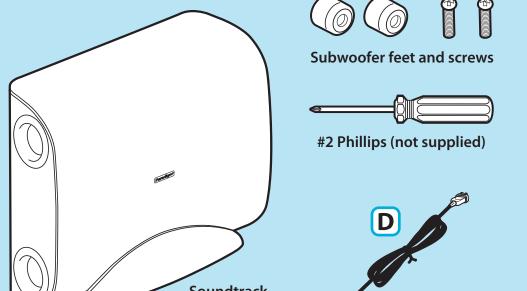

## F B B

For more information visit www.paradigm.com/shift

™UOY To brand of YOUT

Amplified Soundbar and Wireless Subwoofer

**Maradigm** 

What's in the box . . .

Set-Up Guide

Feet

(Adaptor for use in horizontal position, wired connection only) Grille **On-wall brackets** Soundtrack soundbar

Your Soundtrack System is capable of learning codes from remote controls you are using

for other sources. See manual for details.

Power cord

**Dual RCA cable** 

Digital optical cable

Remote

**OPTIONAL:** For wall mounting instructions, refer to Owners Manual.