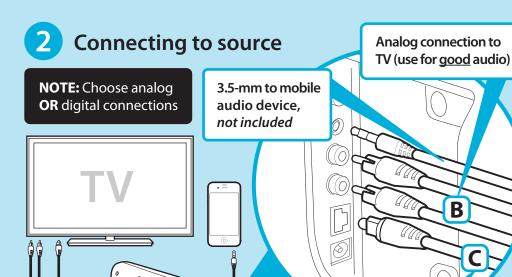

## **Power connection**

Digital connection to

TV (use for best audio)

Connect to power source.