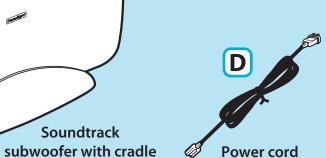

(Adaptor for use in horizontal position, wired connection only) Grille **On-wall brackets** Soundtrack soundbar

Your Soundtrack System is capable of learning codes from remote controls you are using

for other sources. See manual for details.

Power cord

**Dual RCA cable** 

Digital optical cable

Remote

**OPTIONAL:** For wall mounting instructions, refer to Owners Manual.