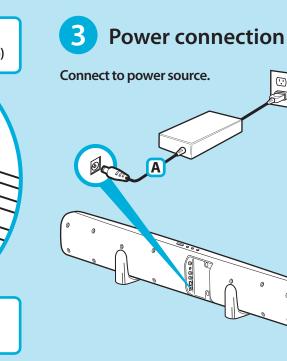

## **Power connection**

Digital connection to

TV (use for best audio)

Connect to power source.