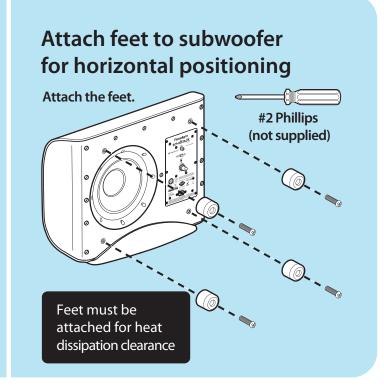

(Adaptor for use in horizontal position, wired connection only) Grille **On-wall brackets** Soundtrack soundbar

Your Soundtrack System is capable of learning codes from remote controls you are using

for other sources. See manual for details.