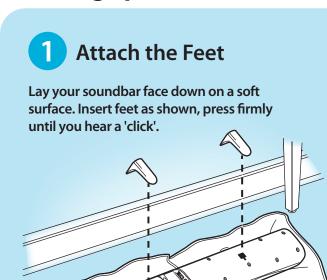

of the property of their paradigm.



"Z3||432**T3||H2** 

## F B B

For more information visit www.paradigm.com/shift





™UOY To brand of YOUT

Amplified Soundbar and Wireless Subwoofer

**Maradigm** 

What's in the box . . .

Set-Up Guide

Feet



















(Adaptor for use in horizontal position, wired connection only) Grille **On-wall brackets** Soundtrack soundbar

Your Soundtrack System is capable of learning codes from remote controls you are using

for other sources. See manual for details.

Power cord

**Dual RCA cable** 

Digital optical cable

Remote



**OPTIONAL:** For wall mounting instructions, refer to Owners Manual.

### BEFORE YOU BEGIN, READ THE SAFETY PRECAUTIONS AND IMPORTANT SAFETY INSTRUCTIONS INCLUDED IN THE OWNERS MANUAL.

#### **Setting up the soundbar**







#### **OPTIONAL**



#### Wireless pairing





В

The Wireless Status Indicator on the soundbar should blink blue for less than 30 seconds and then go back to normal operation.



\*If the soundbar Wireless Status Indicator alternates between red and blue blinking, pairing has failed and the process must

## **Power connection**

Digital connection to

TV (use for best audio)

Connect to power source.



# Wireless setting

Move switch to "wireless" setting on subwoofer.



## Adjust subwoofer loundness

Your subwoofer's LEVEL switch is set to 12 o'clock to suit average preferences. If desired, adjust up or down to match sound level of your speakers.



Paradigm\_Soundtrack\_Set-Up\_Guide\_EN.indd 2 12-10-09 2:33 PM