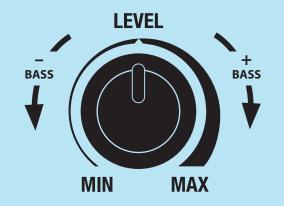

## Adjust subwoofer loundness

Your subwoofer's LEVEL switch is set to 12 o'clock to suit average preferences. If desired, adjust up or down to match sound level of your speakers.

Paradigm\_Soundtrack\_Set-Up\_Guide\_EN.indd 2 12-10-09 2:33 PM