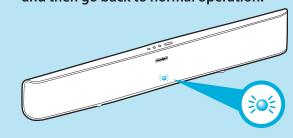

#### Wireless pairing

В

The Wireless Status Indicator on the soundbar should blink blue for less than 30 seconds and then go back to normal operation.

\*If the soundbar Wireless Status Indicator alternates between red and blue blinking, pairing has failed and the process must