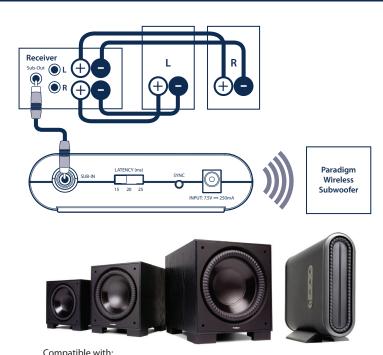

## Wireless Transmitter

In a typical listening room, the PT-1 transmitter has a maximum range of 50′ (15 m). Obstructions such as walls, large pieces of furniture, room dividers, etc. may reduce this range.

## **PT-1 Feature Set**

- Selectable 3-position latency switch (see below)
- Fast, auto-reconnect upon power outage
- For use with up to 4 Paradigm or Paradigm Reference subwoofers
- Black finish

## **Latency Switch**

The back-panel latency switch adjusts the delay between the PT-1's audio signal input and the subwoofer receiver's RF output, optimizing the integrity of the wireless transmission and minimizing distortion.

Monitor SUB 8, Monitor SUB 10, Monitor SUB 12 and the Millenia One Sub.